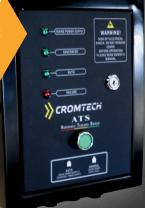

## AUTOMATIC TRANSFER SWITCH FOR TG7000IA

Box type external Automatic Transfer Switch (ATS) for Generator

Automatically starts the generator set when mains power is cut off

**Model: TG7ATS** 

| Operating Lights:    |                                     |  |
|----------------------|-------------------------------------|--|
| Main Power Indicator | Green                               |  |
| Auto Indicator       | Green                               |  |
| Generator Indicator  | Green                               |  |
| Failure Indicator    | Red                                 |  |
| Design               | Modular steel - Not<br>weatherproof |  |
| Safety               | Key Lockable Cabinet                |  |
| Dimensions           | 320 L x 250 W x 140 D (mm)          |  |
| Weight               | 5.0 Kg                              |  |